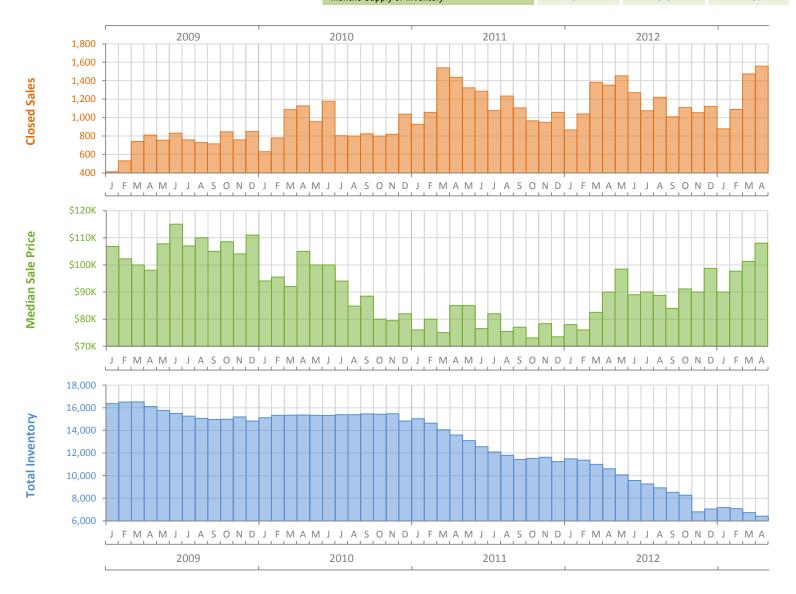

## Monthly Market Summary - April 2013 Townhouses and Condos Palm Beach County

|                                              | April 2013 | April 2012 | Percent Change<br>Year-over-Year |
|----------------------------------------------|------------|------------|----------------------------------|
| Closed Sales                                 | 1,559      | 1,352      | 15.3%                            |
| Cash Sales                                   | 1,240      | 1,119      | 10.8%                            |
| New Pending Sales                            | 2,220      | 1,397      | 58.9%                            |
| New Listings                                 | 1,951      | 1,974      | -1.2%                            |
| Median Sale Price                            | \$108,000  | \$90,000   | 20.0%                            |
| Average Sale Price                           | \$204,538  | \$187,116  | 9.3%                             |
| Median Days on Market                        | 75         | 84         | -10.7%                           |
| Avg. Percent of Original List Price Received | 91.6%      | 89.3%      | 2.6%                             |
| Pending Inventory                            | 3,478      | (No Data)  | N/A                              |
| Inventory (Active Listings)                  | 6,428      | 10,614     | -39.4%                           |
| Months Supply of Inventory                   | 5.4        | 9.3        | -42.3%                           |